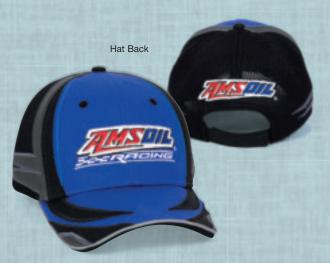

#### **BLACK MESH BACK CAP**

Black twill sandwich visor cap with side and back mesh panels. Embroidered logos and velcro closure.

Stock # U.S. Can. 13.25 15.80 G2738

#### **MOSSY OAK CAP**

Embroidered logo and velcro closure.

Stock # U.S. Can. G2369 14.50 17.25

To order call 1-800-777-7094 or visit

#### NAVY/MESH PRO CAP

Embroidered logo and velcro closure. Sides constructed of a cool mesh material.

Stock # U.S. Can. G2694 13.25 15.80

#### **CUSTOM RACING CAP**

Embroidered logo and design. Velcro closure.

Stock # U.S. Can. G2693 13.50 16.10

Navy and black flame design with embroidered AMSOIL logo on front.

Can. Stock# U.S. G2740 13.95 16.75

#### SPEEDWAY CAP

Embroidered logo and design. Velcro closure.

U.S. Stock # Can. 13.25 G2832 15.80

#### **RED FLAME CAP**

Embroidered logos on the front and back. Spandex woven sweatband for the perfect fit. One size fits most.

Stock # U.S. Can. G2002 14.35 17.25

#### SYNTHETICS CAP

Embroidered logo and flame design. Velcro closure.

Stock # U.S. Can. G2831 14.50 17.30

#### **MESH JERSEY CAP**

Cotton twill sandwich visor cap with black mesh side and back panels. Embroidered logos and design. Velcro closure. Coordinates with the Action Jersey.

Stock # U.S. Can. G2784 15.00 17.95