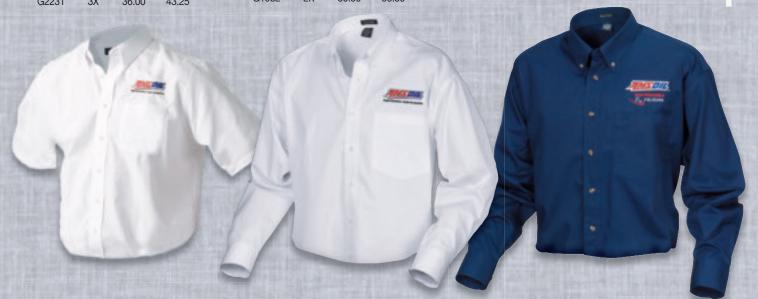

#### WHITE SHORT SLEEVE BUTTON-DOWN SHIRT

Classic oxford wrinkle-free 60 percent cotton/40 percent polyester shirt. Embroidered logo and pocket on left chest. Sizes S-3X.

| Stock #                          | Size               | U.S.                             | Can.                             |
|----------------------------------|--------------------|----------------------------------|----------------------------------|
| G2226                            | S                  | 30.00                            | 36.00                            |
| G2227                            | M                  | 30.00                            | 36.00                            |
| G2228                            | Link               | 30.00                            | 36.00                            |
| G2229                            | XL                 | 30.00                            | 36.00                            |
| G2230                            | 2X                 | 33.00                            | 39.50                            |
| G2231                            | 3X                 | 36.00                            | 43.25                            |
| G2227<br>G2228<br>G2229<br>G2230 | M<br>L<br>XL<br>2X | 30.00<br>30.00<br>30.00<br>33.00 | 36.00<br>36.00<br>36.00<br>39.50 |

## WHITE BUTTON-DOWN SHIRT

Available while supplies last

100 percent cotton long sleeve shirt features embroidered logo and pocket on left chest, three button cuffs and pleated yoke back. Wrinkle and stain resistant. Sizes S-2X.

#### AMSOIL/EA FILTERS BUTTON-DOWN SHIRT

65 percent polyester/35 percent cotton long sleeve shirt features embroidered crest and pocket on left chest. Breathable, virtually wrinkle-free fabric. Preshrunk for long wear. Sizes S-3X.