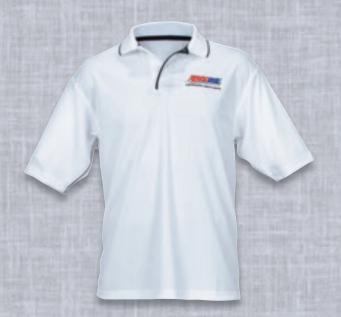

#### MEN'S WHITE SPORT SHIRT WITH PIPING

Comfortable sport shirt with tipped collar and piping not only performs, but looks great too. Embroidered logo. Sizes S-3X.

| Stock # | Size | U.S.  | Can.  |
|---------|------|-------|-------|
| G2714   | S    | 35.00 | 42.00 |
| G2715   | М    | 35.00 | 42.00 |
| G2716   | L    | 35.00 | 42.00 |
| G2717   | XL   | 35.00 | 42.00 |
| G2718   | 2X   | 36.50 | 43.75 |
| G2719   | 3X   | 38.00 | 45.50 |