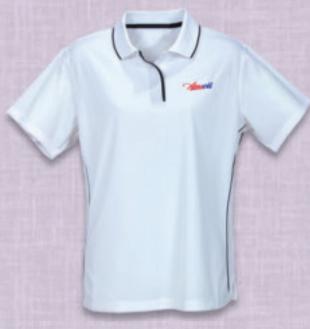

#### MEN'S WHITE SPORT SHIRT WITH PIPING

Comfortable sport shirt with tipped collar and piping not only performs, but looks great too. Embroidered logo. Sizes S-3X.

| Stock # | Size | U.S.  | Can.  |
|---------|------|-------|-------|
| G2714   | S    | 35.00 | 42.00 |
| G2715   | М    | 35.00 | 42.00 |
| G2716   | L    | 35.00 | 42.00 |
| G2717   | XL   | 35.00 | 42.00 |
| G2718   | 2X   | 36.50 | 43.75 |
| G2719   | 3X   | 38.00 | 45.50 |

#### MEN'S BLACK SPORT SHIRT WITH PIPING

Comfortable sport shirt with tipped collar and piping not only performs, but looks great too. Embroidered logo. Sizes S-3X.

| Stock # | Size | U.S.  | Can.  |
|---------|------|-------|-------|
| G2720   | S    | 35.00 | 42.00 |
| G2721   | М    | 35.00 | 42.00 |
| G2722   | L    | 35.00 | 42.00 |
| G2723   | XL   | 35.00 | 42.00 |
| G2724   | 2X   | 36.50 | 43.75 |
| G2725   | 3X   | 38.00 | 45.50 |