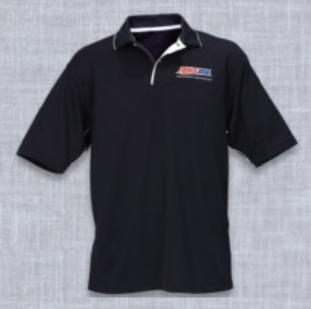

#### MEN'S BLACK SPORT SHIRT WITH PIPING

Comfortable sport shirt with tipped collar and piping not only performs, but looks great too. Embroidered logo. Sizes S-3X.

| Stock # | Size | U.S.  | Can.  |
|---------|------|-------|-------|
| G2720   | S    | 35.00 | 42.00 |
| G2721   | М    | 35.00 | 42.00 |
| G2722   | L    | 35.00 | 42.00 |
| G2723   | XL   | 35.00 | 42.00 |
| G2724   | 2X   | 36.50 | 43.75 |
| G2725   | 3X   | 38.00 | 45.50 |