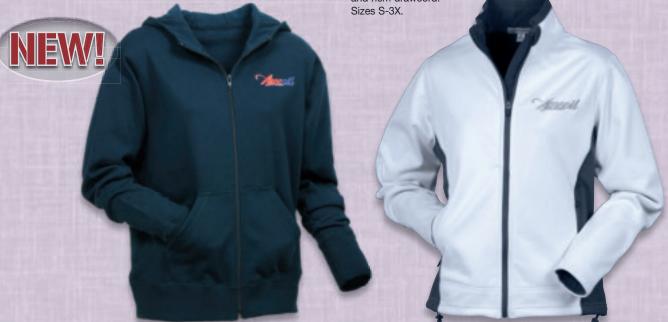

Stock # Size U.S. Can. LADIES' TWO TONE JACKET G2615 S 81.00 67.75 Ladies' embroidered soft shell G2616 67.75 81.00 M two-tone jacket combines 67.75 81.00 G2617 function and style. Breathable G2618 XL 67.75 81.00 soft shell is comfortable and G2619 2X 72.00 86.25 rated for protection against G2620 ЗХ 76.50 91.50 water. Front zipper pockets and hem drawcord.