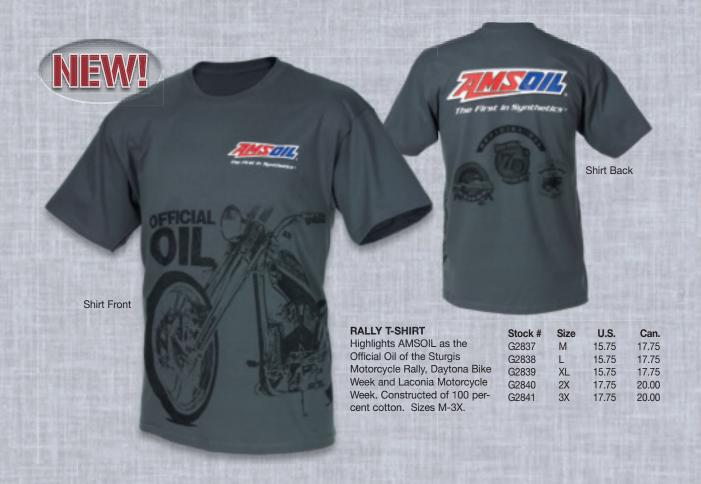

Dealers in Alaska and Hawaii are charged actual freight on all orders.



| EAGLE FLAME V-TWIN T-SHIRT                                                                 | Stock # | Size | U.S.  | Can.  |
|--------------------------------------------------------------------------------------------|---------|------|-------|-------|
| Constructed of 50/50<br>cotton/polyester blend for comfort<br>and less fading. Sizes S-3X. | G2687   | S    | 14.75 | 17.75 |
|                                                                                            | G2688   | M    | 14.75 | 17.75 |
|                                                                                            | G2689   | L    | 14.75 | 17.75 |
|                                                                                            | G2690   | XL   | 14.75 | 17.75 |
|