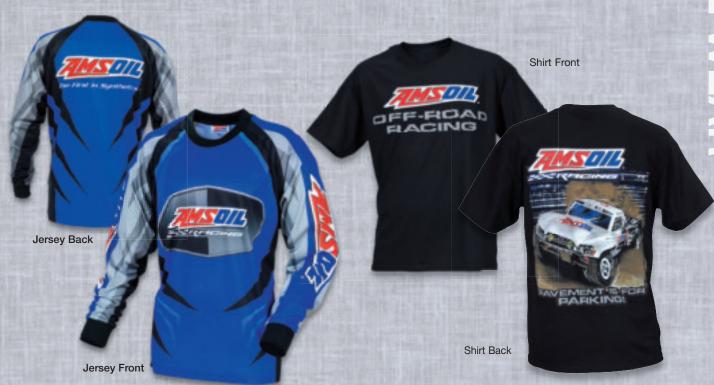

| S<br>M<br>L<br>XL<br>2X | S 45.00<br>M 45.00<br>L 45.00<br>XL 45.00<br>2X 47.00 |



3-IN-1 BOMBER JACKET Stock # Size U.S. Can. Bomber style, weather-resistant G2823 S 89.95 107.75 3-in-1 jacket incorporates dura-G2824 89.95 107.75 ble Stormtech 100% nylon G2825 89.95 107.75 outer shell with a 100% anti-pill G2826 XL 89.95 107.75 polyester polar fleece zip-in/zip-G2827 92.75 111.00 2X out lining. Full-length external G2828 3X 94.15 112.75 draft flap, stand-up storm collar

on lining and shell, relaxed-fit waistband, adjustable velcro cuffs, inside pocket and front zippered security pockets. Embroidered logos on outside shell and inner lining. Sizes S-3X.

To order call 1-800-777-7094 or visit **www.amsoil.com.** 

FREE U.S. and CANADIAN SHIPPING ON ORDERS TOTALING \$10.00 OR MORE.\*





#### **ACTION JERSEY**

Exciting jersey is constructed of 100% moisture wicking polyester. Sizes S-3X.

| Stock # | Size | U.S.  | Can.  |
|---------|------|-------|-------|
| G2700   | S    | 39.25 | 47.00 |
| G2701   | M    | 39.25 | 47.00 |
| G2702   | L    | 39.25 | 47.00 |
| G2703   | XL   | 39.25 | 47.00 |
| G2704   | 2X   | 40.50 | 48.50 |
| G2705   | 3X   | 42.00 | 50.25 |

#### DOUGLAS OFF-ROAD T-SHIRT

Bold t-shirt showcases exciting graphic of Scott Douglas' 4x4 racing truck. Constructed of 50/50 cotton/polyester blend to reduce fading. Sizes S-3X.

| Stock # | Size | U.S.  | Can.  |
|---------|------|-------|-------|
| G2732   | S    | 15.25 | 18.25 |
| G2733   | М    | 15.25 | 18.25 |
| G2734   | L    | 15.25 | 18.25 |
| G2735   | XL   | 15.25 | 18.25 |
| G2736   | 2X   | 18