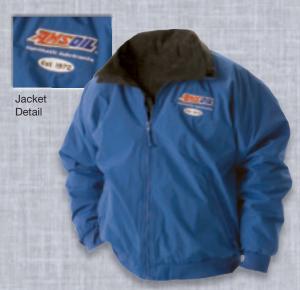

#### WINDBREAKER

Features windproof/water-resistant polyurethane-coated 100% Taffeta nylon shell. Contrasting collar trim half-lined with mesh, elastic cuffs/waistband and Raglan sleeves. Back yoke opens for added ventilation. Hood is easily concealed in collar. Sizes S-4X.

| Stock # | Size | U.S.  | Can.  |
|---------|------|-------|-------|
| G2816   | S    | 35.00 | 42.00 |
| G2817   | М    | 35.00 | 42.00 |
| G2818   | L    | 35.00 | 42.00 |
| G2819   | XL   | 35.00 | 42.00 |
| G2820   | 2X   | 37.75 | 45.25 |
| G2821   | 3X   | 40.75 | 48.75 |
| G2822   | 4X   | 43.50 | 52.25 |
|         |      |       |       |