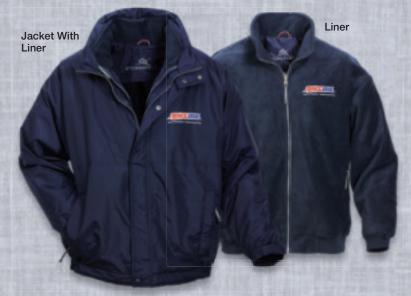

3-IN-1 BOMBER JACKET Stock # Size U.S. Can. Bomber style, weather-resistant G2823 S 89.95 107.75 3-in-1 jacket incorporates dura-G2824 89.95 107.75 ble Stormtech 100% nylon G2825 89.95 107.75 outer shell with a 100% anti-pill G2826 XL 89.95 107.75 polyester polar fleece zip-in/zip-G2827 92.75 111.00 2X out lining. Full-length external G2828 3X 94.15 112.75 draft flap, stand-up storm collar

on lining and shell, relaxed-fit waistband, adjustable velcro cuffs, inside pocket and front zippered security pockets. Embroidered logos on outside shell and inner lining. Sizes S-3X.

To order call 1-800-777-7094 or visit **www.amsoil.com.** 