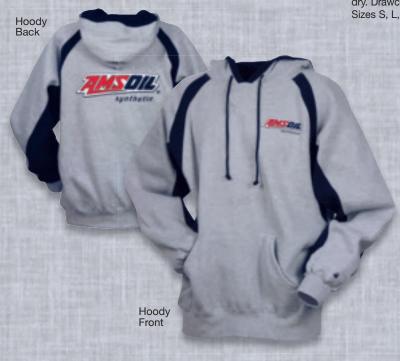

## SWEATSHIRT WITH HOOD Available while supplies last

Navy/Oxford grey contrasting sweatshirt with two-ply hood and front pouch pocket with headset opening. Reinforced knit cuffs and waistband. Sizes S-4X.

| Stock # | Size | U.S.  | Can.  |
|---------|------|-------|-------|
| G2649   | S    | 37.00 | 41.50 |
| G2650   | М    | 37.00 | 41.50 |
| G2651   | L    | 37.00 | 41.50 |
| G2652   | XL   | 37.00 | 41.50 |
| G2653   | 2X   | 39.00 | 43.75 |
| G2654   | 3X   | 41.00 | 46.00 |
| G2655   | 4X   | 43.00 | 48.25 |