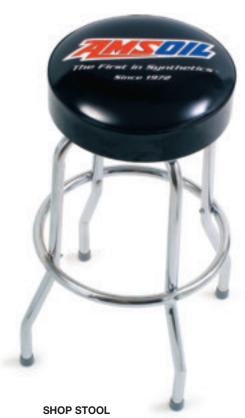

an excellent sales tool.

| Stock # | U.S. | Can. |
|---------|------|------|
| G2332   | 1.50 | 1.80 |



## MOVE UP TO AMSOIL POSTER 17" x 11.5" poster.

**Stock # U.S. Can.** G1010 1.00 1.25



#### ATF POSTER

The exciting AMSOIL®
Automatic Transmission Fluid poster (18" x 24") is an outstanding sales tool.

| Stock # | U.S. | Can. |
|---------|------|------|
| G1691   | 2.00 | 2.40 |



## RACE BOAT POSTER Available while supplies last

The AMSOIL® Race Boat poster (18"

 Stock #
 U.S.
 Can.

 G1839
 2.00
 2.40

x 24") features AMSOIL® sponsored powerboat racing star Terry Rinker, as well as AMSOIL DOMINATOR Synthetic 2-Cycle Racing Oil and Marine Gear Lube.

To order call 1-800-777-7094 or visit www.amsoil.com.

FREE U.S. and CANADIAN SHIPPING ON ORDERS TOTALING \$10.00 OR MORE.\*



Heavy duty, 360 degree swivel counter stool features a comfortable reinforced seat. Ideal for trade shows and for use as shop or counter seating. Available at all distribution centers.\*

| Stock # | Wt. Lbs. | U.S.  | Can.  |
|---------|----------|-------|-------|
| G2076   | 30.0     | 68.75 | 82.50 |



#### **MOTHERS® POSTER**

This 18" x 24" Mothers® poster features the full Mothers® automotive appearance products line and is an excellent sales tool.

| Stock # | U.S. | Can. |
|---------|------|------|
| G2443   | 2.00 | 2.40 |



#### **RETAIL SIGN**

Two-sided 2' x 3' aluminum sign for both interior and exterior use. (Mounting hardware and brackets not included).

| Stock # | Wt. Lbs. | U.S.  | Can.  |
|---------|----------|-------|-------|
| G1700   | 4.7      | 29.00 | 34.75 |