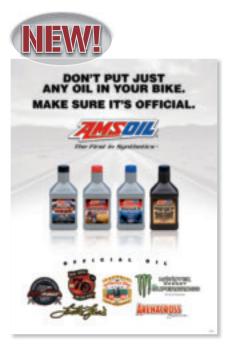

#### MOTORCYCLE OILS POSTER

The AMSOIL® Synthetic Motorcycle Oils poster (18" x 24") features product photos and official oil sponsorships.

| Stock # | U.S. | Can. |
|---------|------|------|
| G1692   | 2.00 | 2.40 |