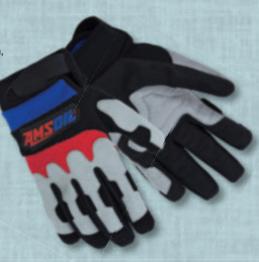

#### **MECHANIC GLOVES**

Fitted gloves offer great protection, shock resistance and dexterity. Constructed of four-way stretch knit spandex upper lining fabric with elastic cuffs, velcro closure and rubberized stitched AMSOIL logo. Sizes S-3X.

| Stock# | Size | U.S.  | Can.  |
|--------|------|-------|-------|
| G2755  | S    | 22.50 | 27.00 |
| G2756  | M    | 22.50 | 27.00 |
| G2757  | L    | 22.50 | 27.00 |
| G2758  | XL   | 22.50 | 27.00 |
| G2759  | 2X   | 24.50 | 29.50 |
| G2760  | 3X   | 24.50 | 29.50 |
|        |      |       |       |