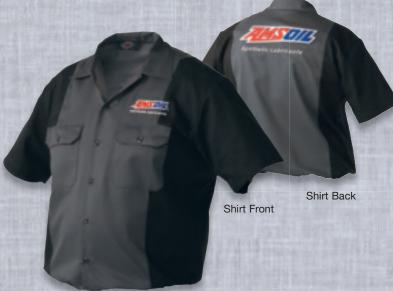

| G2692   | 3X   | 17.50 | 21.00 |
|                                                                                            |         |      |       |       |

**COBRA RACEWEAR** Stock # U.S. Can. Size **BUTTON-DOWN SHIRT** G2862 S 52.75 59.00 G2863 M 52.75 59.00 High-quality button-down G2864 L 52.75 59.00 shirt is constructed of a G2865 XL 52.75 59.00 60/40 cotton/polyester G2866 56.00 62.50 blend. Includes left chest 2X G2867 3X 59.25 66.25 pocket, back yoke and tone-on-tone embroidered logo. Sizes S-3X.



To order call 1-800-777-7094 or visit www.amsoil.com.

FREE U.S. and CANADIAN SHIPPING ON ORDERS TOTALING \$10.00 OR MORE.\*

If your order totals less than \$10.00 please add \$3.00 for shipping and handling.





#### **NAVY POCKET T-SHIRT**

Logo and convenient pocket on left chest, with Ea Filters logo on right sleeve and "Since 1972" on left sleeve. Features 50/50 cotton/polyester blend for comfort and less fading. Sizes S-3X.

| Stock # | Size | U.S.  | Can.  |
|---------|------|-------|-------|
| G2357   | S    | 11.25 | 13.50 |
| G2358   | M    | 11.25 | 13.50 |
| G2359   | L    | 11.25 | 13.50 |
| G2360   | XL   | 11.25 | 13.50 |
| G2361   | 2X   | 13.00 | 15.75 |
| G2362   | 3X   | 14.50 | 17.50 |

#### **MECHANICS SHIRT**

Constructed of a comfortable 65% polyester/35% cotton material that wicks moisture from the body. Two convenient buttoned pockets, long tuck-in tail and stain release finish. Sizes M-3X.

| Stock # | Size | U.S.  | Can.  |
|---------|------|-------|-------|
| G2252   |