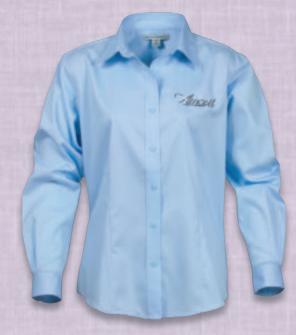

#### WHITE SHORT SLEEVE BUTTON-DOWN SHIRT

Classic oxford wrinkle-free 60 percent cotton/40 percent polyester shirt. Embroidered logo and pocket on left chest. Sizes S-3X.

| Stock #                          | Size               | U.S.                             | Can.                             |
|----------------------------------|--------------------|----------------------------------|----------------------------------|
| G2226                            | S                  | 30.00                            | 36.00                            |
| G2227                            | M                  | 30.00                            | 36.00                            |
| G2228                            | Link               | 30.00                            | 36.00                            |
| G2229                            | XL                 | 30.00                            | 36.00                            |
| G2230                            | 2X                 | 33.00                            | 39.50                            |
| G2231                            | 3X                 | 36.00                            | 43.25                            |
| G2227<br>G2228<br>G2229<br>G2230 | M<br>L<br>XL<br>2X | 30.00<br>30.00<br>30.00<br>33.00 | 36.00<br>36.00<br>36.00<br>39.50 |

## WHITE BUTTON-DOWN SHIRT

Available while supplies last

100 percent cotton long sleeve shirt features embroidered logo and pocket on left chest, three button cuffs and pleated yoke back. Wrinkle and stain resistant. Sizes S-2X.

| Stock# | Size | U.S.  | Can.  |
|--------|------|-------|-------|
| G1978  | S    | 29.25 | 35.00 |
| G1979  | М    | 29.25 | 35.00 |
| G1980  | L    | 29.25 | 35.00 |
| G1981  | XL   | 29.25 | 35.00 |
| C1000  | ov   | 20 50 | 26 50 |