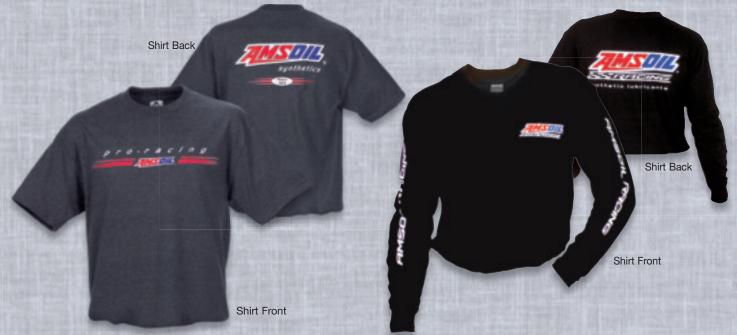

PRO RACING T-SHIRT New style pro-racing t-shirt. 50/50 cotton/polyester blend for comfort and durability. Sizes S-3X.

| Stock # | Size | U.S.  | Can.  |
|---------|------|-------|-------|
| G2642   | S    | 13.75 | 16.50 |
| G2643   | M    | 13.75 | 16.50 |
| G2644   | L    | 13.75 | 16.50 |
| G2645   | XL   | 13.75 | 16.50 |
| G2646   | 2X   | 15.50 | 18.50 |
| G2647   | 3X   | 17.00 | 20.50 |
|         |      |       |       |

| LONG SLEEVE RACING                           | Stock # | Size | U.S.  | Can.  |
|----------------------------------------------|---------|------|-------|-------|
| T-SHIRT                                      | G1736   | S    | 16.95 | 20.25 |
| Constructed of 50 percent                    | G1737   | M    | 16.95 | 20.25 |
| cotton and 50 percent                        | G1738   | L    | 16.95 | 20.25 |
| polyester for longer wear                    | G1739   | XL   | 16.95 | 20.25 |
| and less fading. Coordinates                 | G1740   | 2X   | 17.95 | 21.50 |
| with the A.J. Amatuzio                       | G1741   | 3X   | 17.95 | 21.50 |
| Signature Series Race<br>Jacket. Sizes S-3X. |         |      |       |       |