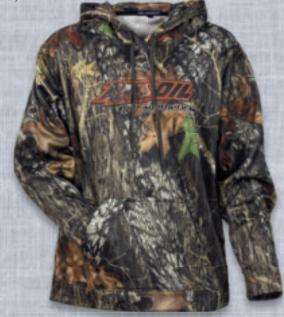

## MOSSY OAK HOODED SWEATSHIRT

Available while supplies last
Mossy oak sport-wick lightweight hooded sweatshirt.
Anti-static fleece is an excellent
warm-up and cool down option.
The top layer releases moisture
from inner layers, keeping skin
dry. Drawcord and pouch pocket.
Sizes S, L, XL, 4X.

| Stock # | Size | U.S.  | Can.  |
|---------|------|-------|-------|
| G2627   | S    | 63.25 | 75.75 |
| G2629   | L    | 63.25 | 75.75 |
| G2630   | XL   | 63.25 | 75.75 |
| G2633   | 4X   | 76.50 | 91.50 |