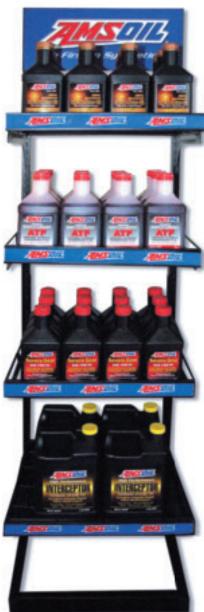

h your personal information. There are eight full-color, customizable designs to choose from, several of which allow Dealers to choose an AMSOIL product photo for inclusion. For more information or to place an order, click the AMSOIL Print Center link in the Dealer Zone.



#### **LOGO RUG**

This indoor, high-traffic nylon carpet mat with stain stopper features permanently-dyed AMSOIL logo. Heavy-duty slip-resistant rubber backing for safety. Machine washable. Available in 2' x 3' and 3' x 5' sizes.

 Stock #
 Description
 Wt. Lbs.
 U.S.
 Can.

 G2800
 2' x 3' Logo Rug
 5.0
 60.75
 72.75

 G2801
 3' x 5' Logo Rug
 8.0
 136.50
 163.50



#### **FENDER COVER**

Expanded vinyl fender cover with sewn tool ridge and non-scratch underside.

**Stock # Wt. Lbs. U.S. Can.** G2803 2.0 30.00 35.75



#### PRODUCT DISPLAY STAND

Four-shelf product display stand is built to hold AMSOIL quart and gallon containers. Display header and shelf headers highlight the AMSOIL logo. Metal support framework and wire shelf construction. Easy assembly and disassembly for transportation and storage. 18" x 18" x 69" \*

**Stock # Wt. Lbs. U.S. Can.** G2479 46.0 149.00 180.00



#### STAINLESS STEEL MUG

Fourteen oz. mug is thermally insulated for hot or cold beverages. Features translucent blue acrylic outer shell, stainless steel inner shell and spill proof lid.

**Stock # U.S. Can.** G1743 8.50 10.20



## BLACK AND GOLD CERAMIC COFFEE MUG

Black and gold 11 oz. ceramic coffee mug with gold AMSOIL logos on both sides. Microwave safe.

**Stock # Wt. Lbs. U.S. Can.** G2830 1.6 4.50 5.40



G2697



#