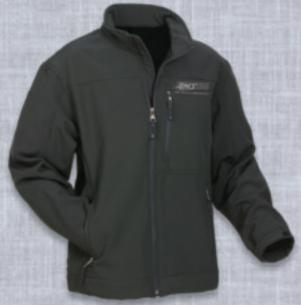

| <b>BLACK SOFTSHELL JACKE</b>    |
|---------------------------------|
| High quality wind and water     |
| resistant jacket is constructed |
| of a 95% polyester/5% span-     |
| dex shell for easy movement.    |
| Soft brushed polyester lining.  |
| Adjustable velcro cuffs, three  |
| zip outside pockets and         |
| two velcro inside               |
| pockets, Sizes S-3X.            |

| Stock # | Size | U.S.  | Can.  |
|---------|------|-------|-------|
| G2810   | S    | 63.75 | 76.25 |
| G2811   | M    | 63.75 | 76.25 |
| G2812   | L    | 63.75 | 76.25 |
| G2813   | XL   | 63.75 | 76.25 |
| G2814   | 2X   | 66.75 | 80.00 |
| G2815   | 3X   | 69.50 | 83.25 |
|         |      |       |       |