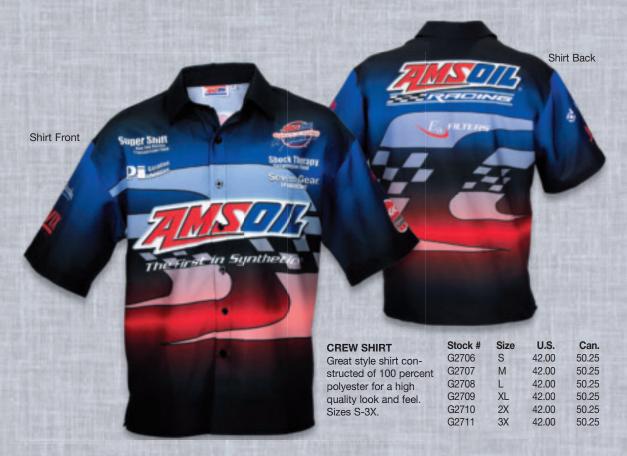

#### **ACTION JERSEY**

Exciting jersey is constructed of 100% moisture wicking polyester. Sizes S-3X.

| Stock # | Size | U.S.  | Can.  |
|---------|------|-------|-------|
| G2700   | S    | 39.25 | 47.00 |
| G2701   | M    | 39.25 | 47.00 |
| G2702   | L    | 39.25 | 47.00 |
| G2703   | XL   | 39.25 | 47.00 |
| G2704   | 2X   | 40.50 | 48.50 |
| G2705   | 3X   | 42.00 | 50.25 |