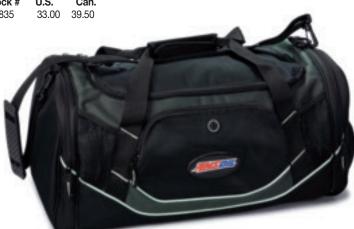

#### WHITE SHORT SLEEVE BUTTON-DOWN SHIRT

Classic oxford wrinkle-free 60 percent cotton/40 percent polyester shirt. Embroidered logo and pocket on left chest. Sizes S-3X.

| Stock #                          | Size               | U.S.                             | Can.                             |
|----------------------------------|--------------------|----------------------------------|----------------------------------|
| G2226                            | S                  | 30.00                            | 36.00                            |
| G2227                            | M                  | 30.00                            | 36.00                            |
| G2228                            | Link               | 30.00                            | 36.00                            |
| G2229                            | XL                 | 30.00                            | 36.00                            |
| G2230                            | 2X                 | 33.00                            | 39.50                            |
| G2231                            | 3X                 | 36.00                            | 43.25                            |
| G2227<br>G2228<br>G2229<br>G2230 | M<br>L<br>XL<br>2X | 30.00<br>30.00<br>30.00<br>33.00 | 36.00<br>36.00<br>36.00<br>39.50 |