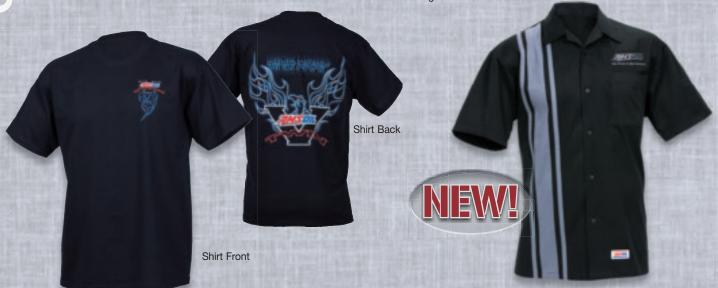

| G2690   | XL   | 14.75 | 17.75 |
|                                                                                            | G2691   | 2X   | 17.00 | 21.00 |
|                                                                                            | G2692   | 3X   | 17.50 | 21.00 |
|                                                                                            |         |      |       |       |

**COBRA RACEWEAR** Stock # U.S. Can. Size **BUTTON-DOWN SHIRT** G2862 S 52.75 59.00 G2863 M 52.75 59.00 High-quality button-down G2864 L 52.75 59.00 shirt is constructed of a G2865 XL 52.75 59.00 60/40 cotton/polyester G2866 56.00 62.50 blend. Includes left chest 2X G2867 3X 59.25 66.25 pocket, back yoke and tone-on-tone embroidered logo. Sizes S-3X.



To order call 1-800-777-7094 or visit www.amsoil.com.

FREE U.S. and CANADIAN SHIPPING ON ORDERS TOTALING \$10.00 OR MORE.\*

If your order totals less than \$10.00 please add \$3.00 for shipping and handling.





#### **NAVY POCKET T-SHIRT**

Logo and convenient pocket on left chest, with Ea Filters logo on right sleeve and "Since 1972" on left sleeve. Features 50/50 cotton/polyester blend for comfort and less fading. Sizes S-3X.

| Stock # | Size | U.S.  | Can.  |
|---------|------|-------|-------|
| G2357   | S    | 11.25 | 13.50 |
| G2358   | M    | 11.25 | 13.50 |
| G2359   | L    | 11.25 | 13.50 |
| G2360   | XL   | 11.25 | 13.50 |
| G2361   | 2X   | 13.00 | 15.75 |
| G2362   | 3X   | 14.50 | 17.50 |

#### **MECHANICS SHIRT**

Constructed of a comfortable 65% polyester/35% cotton