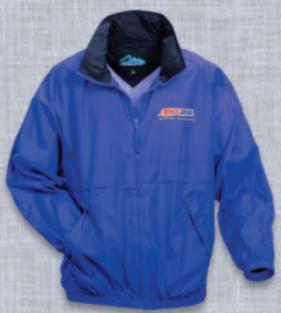

#### WINDBREAKER

Features windproof/water-resistant polyurethane-coated 100% Taffeta nylon shell. Contrasting collar trim half-lined with mesh, elastic cuffs/waistband and Raglan sleeves. Back yoke opens for added ventilation. Hood is easily concealed in collar. Sizes S-4X.

| Stock # | Size | U.S.  | Can.  |
|---------|------|-------|-------|
| G2816   | S    | 35.00 | 42.00 |
| G2817   | М    | 35.00 | 42.00 |
| G2818   | L    | 35.00 | 42.00 |
| G2819   | XL   | 35.00 | 42.00 |
| G2820   | 2X   | 37.75 | 45.25 |
| G2821   | 3X   | 40.75 | 48.75 |
| G2822   | 4X   | 43.50 | 52.25 |
|         |      |       |       |