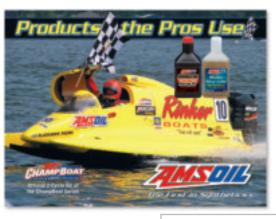

## RACE BOAT POSTER Available while supplies last

The AMSOIL® Race Boat poster (18"

 Stock #
 U.S.
 Can.

 G1839
 2.00
 2.40

x 24") features AMSOIL® sponsored powerboat racing star Terry Rinker, as well as AMSOIL DOMINATOR Synthetic 2-Cycle Racing Oil and Marine Gear Lube.